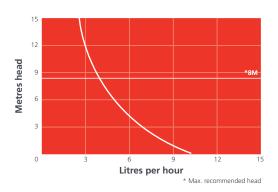

## **PERFORMANCE**

- Up to 13kW / 45,500Btu/h
- Water flow rate: 10L/hr at zero head
- Maximum recommended head: 8m
- 23dB(A) @ 1m